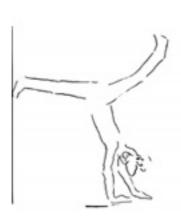

## Shani Traps a Crab

There are Shani and Rina in their sandpit.

Rina has a red hat.

There is a crab in Rina's hat! "I can't stand crabs," said Rina.

She ran and did a handstand!

Her hands are in the sand.
Crabs nip hands!