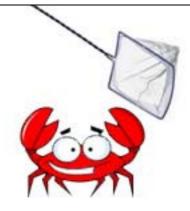

## Shani Traps a Crab

There are Shani and Rina in their sandpit.

Rina has a red hat.

There is a crab in Rina's hat! "I can't stand crabs," said Rina.

She ran and did a handstand!

Her hands are in the sand.
Crabs nip hands!

Shani said, "Crabs aren't bad. I can trap the crab in a net." Rina said, "Trap the pest!"

The crab ran past Rina in the sand.
Then Shani traps their crab.
She kept it in the net.
It can't nip Rina's hands.