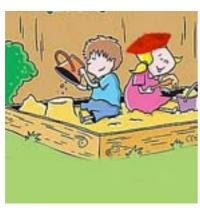

## Shani Traps a Crab

There are Shani and Rina in their sandpit.

Rina has a red hat.

There is a crab in Rina's hat! "I can't stand crabs," said Rina.

She ran and did a handstand!

Her hands are in the sand.
Crabs nip hands!