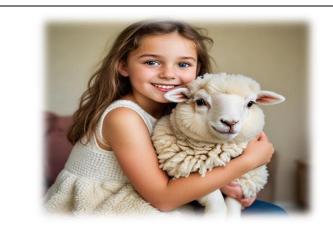

## Shana, Mash the Sheep, and Dash the Fish

This is Shana. She has a fuzzy pet sheep. The sheep is big but cute. Her sheep's name is Mash.

Shana wants Mash to have her wish. But she doesn't have room for more fuzzy sheep. Shana thinks and thinks. Then she smiles.