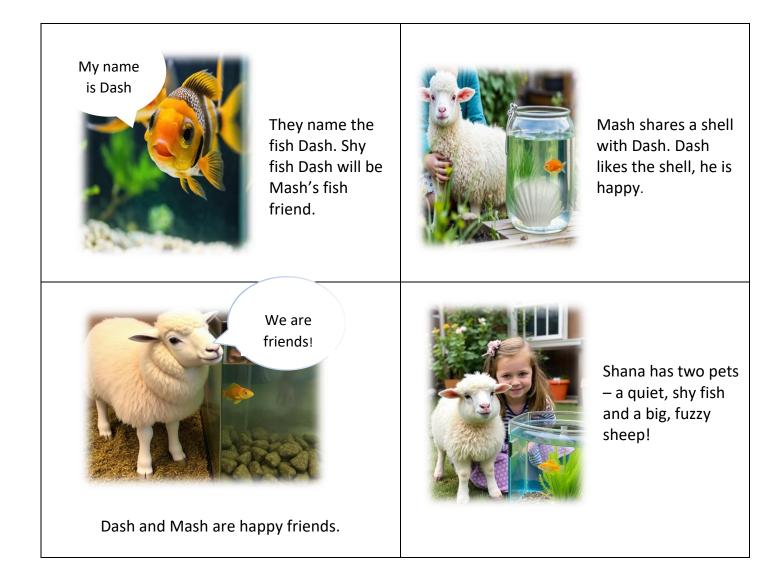

Mash is sad and lonely. She has no pet friends. She said to Shana, "I wish I had a friend."

Shana quickly goes to Shalom's pet shop. She finds a quiet, shy fish to be a friend for her sheep Mash. Shana puts the shy fish in a bag and goes home to Mash.

She puts the fish in a deep glass dish and brings it to Mash. "This is a fish friend for you!" Shana tells Mash.

We need to give it a name

Mash likes the fish. She is very happy. "We need to give it a name," thinks Mash.