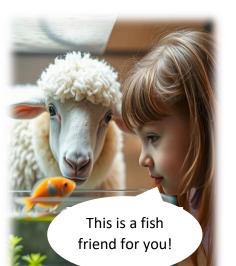

She puts the fish in a deep glass dish and brings it to Mash. "This is a fish friend for you!" Shana tells Mash.

We need to give it a name

Mash likes the fish. She is very happy. "We need to give it a name," thinks Mash.