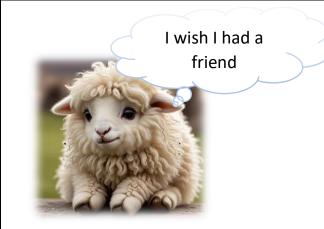

Mash is sad and lonely. She has no pet friends. She said to Shana, "I wish I had a friend."

Shana quickly goes to Shalom's pet shop. She finds a quiet, shy fish to be a friend for her sheep Mash. Shana puts the shy fish in a bag and goes home to Mash.