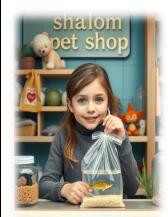

Mash is sad and lonely. She has no pet friends. She said to Shana, "I wish I had a friend."

Shana quickly goes to Shalom's pet shop. She finds a quiet, shy fish to be a friend for her sheep Mash. Shana puts the shy fish in a bag and goes home to Mash.