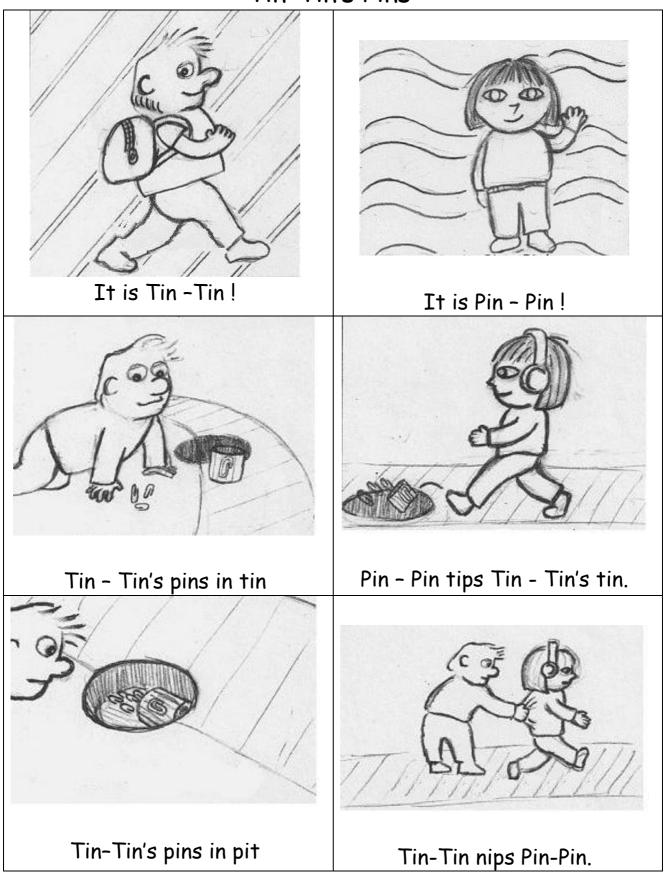

## Tin-Tin's Pins



## Word List

|    |          |             | _ |
|----|----------|-------------|---|
| 1  | 603      | Tin-Tin     |   |
| 2  | 200      | Pin-Pin     |   |
| 3  |          | tin         |   |
| 4  |          | tins        |   |
| 5  | <u>Ø</u> | pin         |   |
| 6  |          | pins        |   |
| 7  |          | tip         |   |
| 8  |          | pit         |   |
| 9  | THE !    | nip         |   |
| 10 |          | in          |   |
| 11 |          | tin in pit  |   |
| 12 | 00       | pins in tin |   |

Symbols Board Game (thanks to Mandy Harpaz)

**Preparation**: Print the board from the games section of the Documents for Download page of this website, *Symbols Board Game*. This is a generic path game with question marks and heart, triangle, and smiley symbols along the way.