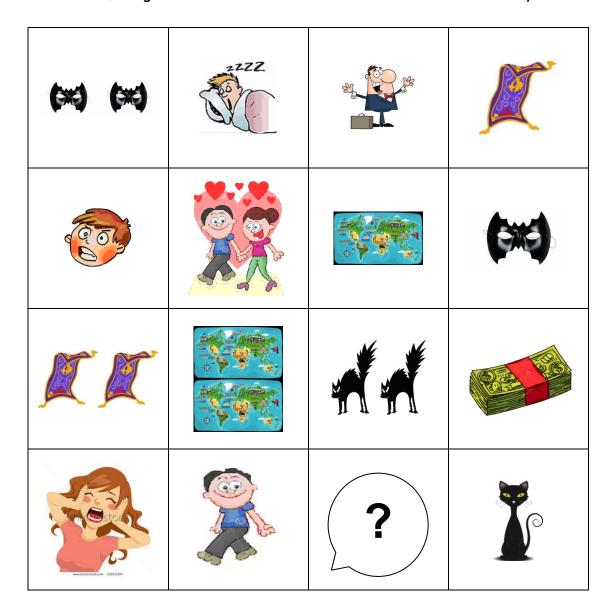

## Word List

| 1  |      | Mr. Mish Mash |  |
|----|------|---------------|--|
| 2  | Q OL | mad           |  |
| 3  |      | mat           |  |
| 4  |      | mask          |  |
| 5  |      | masks         |  |
| 6  |      | maps          |  |
| 7  |      | Pam and Sam   |  |
| 8  |      | cash          |  |
| 9  | 2222 | nap           |  |
| 10 |      | cat           |  |
| 11 |      | cats          |  |
| 12 |      | mad cats      |  |