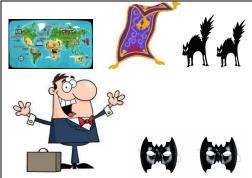

## Mr. Mish Mash and the Mad Cat

This is Mr. Mish Mash. He has maps, mats, Batman masks and mad cats.

He met Sam and Pam. "A map? A mask? A mat?" said Mr. Mish Mash.

"Hmmmm", said Sam. "A cat!"

Sam has a cat. Mr. Mish Mash has CASH!

## Word List

| 1  |      | Mr. Mish Mash |  |
|----|------|---------------|--|
| 2  | Q OL | mad           |  |
| 3  |      | mat           |  |
| 4  |      | mask          |  |
| 5  |      | masks         |  |
| 6  |      | maps          |  |
| 7  |      | Pam and Sam   |  |
| 8  |      | cash          |  |
| 9  | 2222 | nap           |  |
| 10 |      | cat           |  |
| 11 |      | cats          |  |
| 12 |      | mad cats      |  |