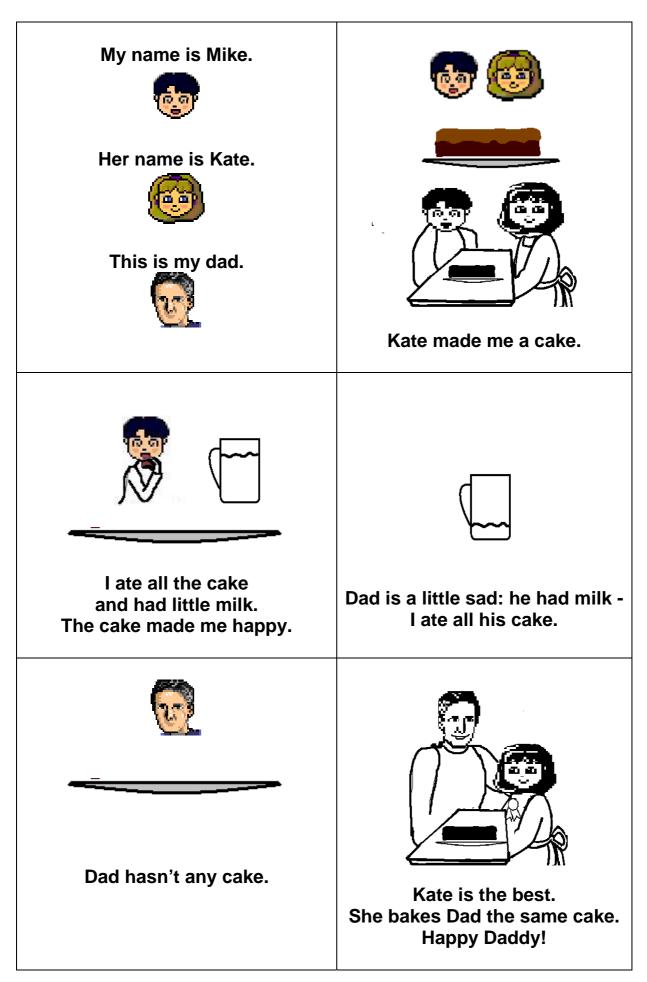

Lesson 21. a-magic-e (-a\_e)

Iris Davis

| 200001 | 1 2 1. a-magic-e (-a_e) | Word List |  |
|--------|-------------------------|-----------|--|
| 1      |                         | Mike      |  |
| 2      |                         | Kate      |  |
| 3      |                         | name      |  |
| 4      |                         | made      |  |
| 5      |                         | bake      |  |
| 6      |                         | cake      |  |
| 7      |                         | ate       |  |
| 8      |                         | same      |  |
| 9      | MIK                     | milk      |  |
| 10     |                         | happy     |  |
| 11     |                         | little    |  |
| 12     | #1                      | best      |  |